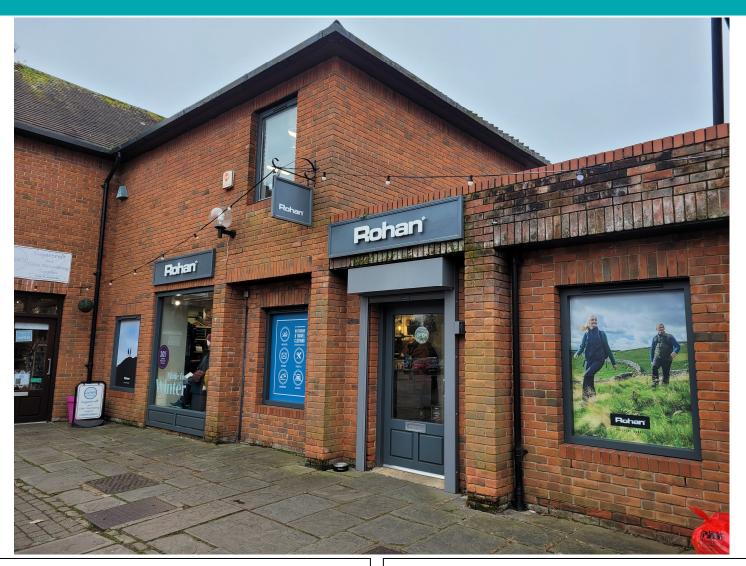

**Unit 1a Hillier's Yard, Marlborough, Wiltshire, SN8 1BE** A well-positioned retail unit in the centre of Marlborough, moments from the High Street. The property comprises a ground floor retail area which comes to 490 sq ft which benefits from a pair of fitting rooms and storage upstairs. The building benefits from electric heating and security shutters over the door and windows. Marlborough is situated within easy reach of the M4 motorway and direct rail services to London from nearby Swindon & Hungerford.

- Total area of 785 sq ft ((505 sq ft ITZA).
- Available on an FRI lease.
- Rateable value of £25,500.
- The unit is opposite Waitrose car park and benefits from two parking spaces and strong footfall.
- Services: Mains water, electricity and drainage.
- To let as a whole: £1,700 pcm no VAT.
- Viewing by appointment; contact Andrew Stibbard on 07915 668232.