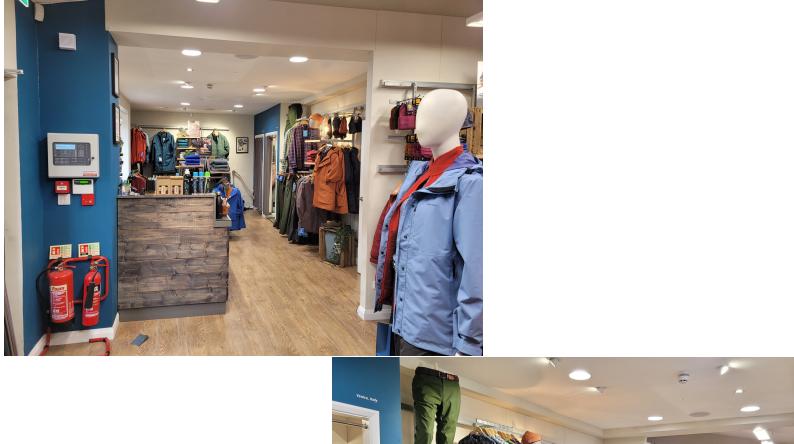

**Unit 1a Hillier's Yard, Marlborough, Wiltshire, SN8 1BE** A well-positioned retail unit in the centre of Marlborough, moments from the High Street. The property comprises a ground floor retail area which comes to 490 sq ft which benefits from a pair of fitting rooms and storage upstairs. The building benefits from electric heating and security shutters over the door and windows. Marlborough is situated within easy reach of the M4 motorway and direct rail services to London from nearby Swindon & Hungerford.

- Total area of 785 sq ft ((505 sq ft ITZA).
- Available on an FRI lease.
- Rateable value of £25,500.
- The unit is opposite Waitrose car park and benefits from two parking spaces and strong footfall.
- Services: Mains water, electricity and drainage.
- To let as a whole: £1,700 pcm no VAT.
- Viewing by appointment; contact Andrew Stibbard on 07915 668232.